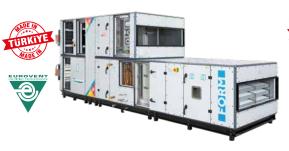

## Air Handling Units / Ventilations

FORM Air Handling Unit Capacity: 1.000-133.000 m<sup>3</sup>/h

FORM Dehumidifier AHU Capacity: 3.000-30.000 m<sup>3</sup>/h

Fans

FORM Heat Recovery Units Capacity: 500-6.000 m<sup>3</sup>/h