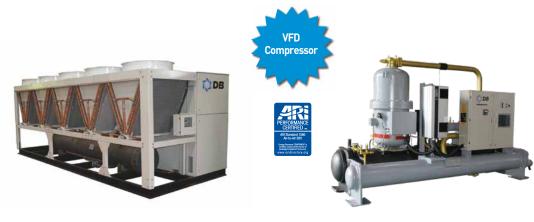

## DUNHAM-BUSH

DUNHAM-BUSH Air Cooled VFD Screw Chiller Capacity: 330-1.930 kW

DUNHAM-BUSH Water Cooled VFD Screw Chiller Capacity: 450-2.650 kW