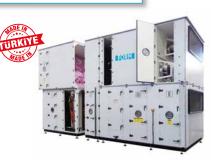

## Air Handling Units / Ventilations

FORM Air Handling Unit Capacity: 1.000-133.000 m<sup>3</sup>/h

FORM Dehumidifier AHU Capacity: 3.000-30.000 m<sup>3</sup>/h

Fans

FORM Heat Recovery Units Capacity: 500-6.000 m<sup>3</sup>/h