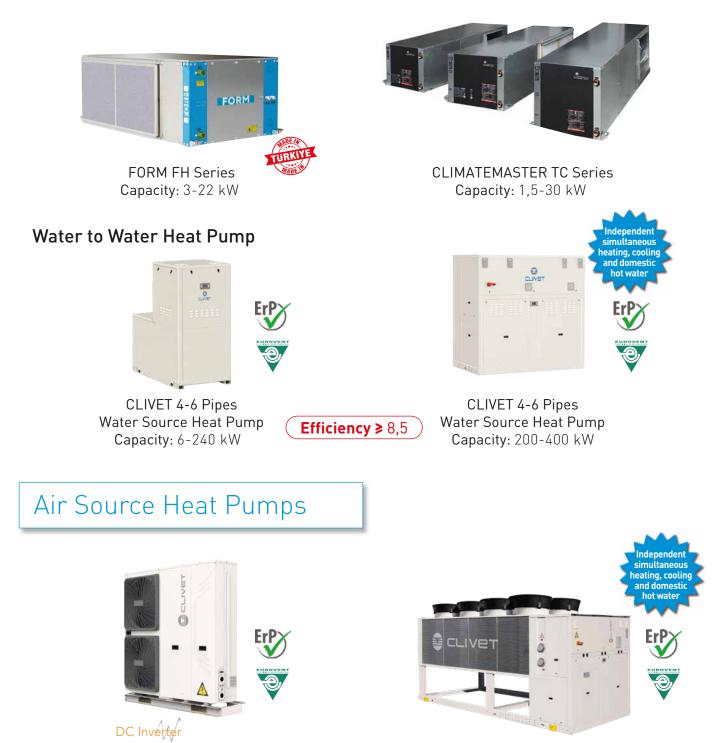

## Air Handling Units / Ventilations

FORM Air Handling Unit Capacity: 1.000-133.000 m<sup>3</sup>/h

FORM Dehumidifier AHU Capacity: 3.000-30.000 m<sup>3</sup>/h

Fans

FORM Heat Recovery Units Capacity: 500-6.000 m<sup>3</sup>/h

FORM Ceiling Concealed Type

FORM 4 Way Casette Type

FORM Floor Type

MONTAIR Air Cooled Capacity: 10-150 kW Water Cooled Capacity: 9-280 kW

FORM Radial Jet Fan

FORM Axial Jet Fan

FORM Axial Duct Fan