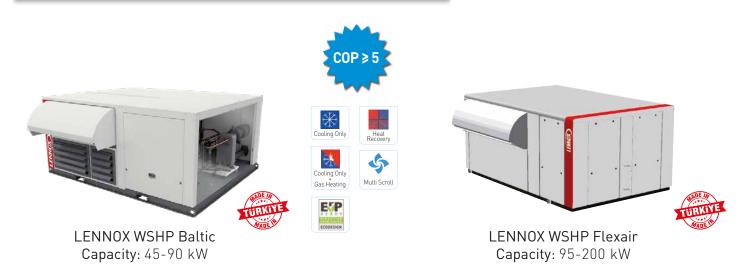

# 

# CENTRAL HVAC SYSTEMS



LENNOX Packaged Rooftop Units











# **PACKAGED** ROOFTOP UNITS



## Air Cooled Rooftops





LENNOX - Baltic Capacity: 20-85 kW



LENNOX – Compactair Capacity: 20-85 kW

## Water Source Rooftops (WSHP)



LENNOX



LENNOX - Flexair Capacity: 85-250 kW



# HEAT PUMP SYSTEMS



## Water Source Heat Pumps (WSHP)

### Water to Air Heat Pump



CLIVET Elfo Energy Air Source Heat Pump Capacity: 5-85kW

CLIVET 2-4 Pipes Air Source Heat Pump Capacity: 90-1.350 kW

# **CHILLER** UNITS



## CLIVET



CLIVET Air Cooled Scroll Chiller Capacity: 25-1.350 kW



CLIVET Air Cooled Screw Chiller Capacity: 480-1.420 kW



CLIVET Water Cooled VFD Scroll / Screw Chiller Capacity: 35-1.550 kW



CLIVET Water Cooled VFD Centrifugal Chiller Capacity: 530-10.550 kW

## DUNHAM-BUSH



DUNHAM-BUSH Air Cooled VFD Screw Chiller Capacity: 330-1.930 kW

DUNHAM-BUSH Water Cooled VFD Screw Chiller Capacity: 450-2.650 kW





# AIR HANDLING UNITS/OTHER PRODUCTS

## Air Handling Units / Ventilations



FORM Air Handling