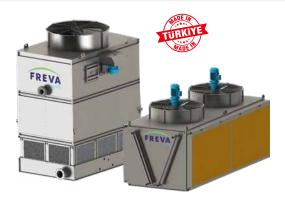

ll / Screw Chiller Capacity: 35-1.550 kW



CLIVET Water Cooled VFD Centrifugal Chiller Capacity: 530-10.550 kW

## DUNHAM-BUSH



DUNHAM-BUSH Air Cooled VFD Screw Chiller Capacity: 330-1.930 kW

DUNHAM-BUSH Water Cooled VFD Screw Chiller Capacity: 450-2.650 kW





# AIR HANDLING UNITS/OTHER PRODUCTS

## Air Handling Units / Ventilations



FORM Air Handling Unit Capacity: 1.000-133.000 m<sup>3</sup>/h



FORM Dehumidifier AHU Capacity: 3.000-30.000 m<sup>3</sup>/h

Fans



FORM Heat Recovery Units Capacity: 500-6.000 m<sup>3</sup>/h





FORM Ceiling Concealed Type





FORM 4 Way Casette Type

FORM Floor Type





MONTAIR Air Cooled Capacity: 10-150 kW Water Cooled Capacity: 9-280 kW





FORM Radial Jet Fan





FORM Axial Jet Fan

FORM Axial Duct Fan

## Cooling Towers & Dry Coolers



FORM Freva Cooling Towers & Dry Coolers





# Some of Our References

#### SHOPPING MALL



Baku Port Azerbaijan



Beo Shopping Center Serbia



Yerevan Mall Armenia

#### **BUSINESS CENTER**



Bazar Store Baku



Belaya Datcha Shopping Mall Russia



Samarkand Darvoza Mall Uzbekistan



Atrau Bayzaar Mall Kazakhistan



Gldani Mall Georgia



Atrium Mall Romania



Astana Khan Shatry Kazakhistan



Shopping MallDova Moldava



Molobo Shopping Center Equatorial Guineo



Istanbul International Financial Center - Turkiye



Time Tower Baku Azerbaijan



Astana Talan Tower Kazakhistan



Skopje City Plaza Macedonia

#### FACTORY



Arcelik Washing Machine Factory - Romania



Baku International Tobacco Azerbaijan



Pepsico Fritolay Iraq



Pharma Group Pharmaceutical Factory - Azerbaij